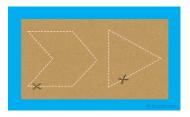

## Make your own 'Wind Vane'

#### How to make it:

Take the card, draw the head and tail of the wind vane on it, and cut out these portions using scissors.

Take the drinking straw and give it small cuts on either end (as shown in the illustration below.)