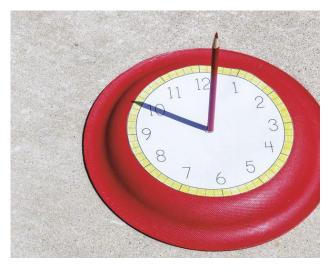

### How to make your own 'Sundial'

(A) (B)

#### What you will need:

| Α                   | В                            |
|---------------------|------------------------------|
| Paper plate         | Circular area (10-12 inches) |
| Paint/ pens/pencils | Stones or shells             |
|                     | Stick                        |

#### **How to make your sundial work:**

- 1) The goal is when the sun is directly overhead at 12 noon, you want the shadow of your stick to be the shortest.
  - \*\* Use a clock to time the shadow between 10 am and 1 pm to mark the point where the shadow was shortest on the circle.\*\*
- 2) Once you find the shortest shadow, place a marker at that spot for 12.
- 3) Check the stick's shadow on the hour to get an idea of how far apart your seashells or rocks will need to be on your circle. The same applies to the angle of the numbers on the paper plate version.
- 4) Based on your stick markings, set up your sundial clock by placing the items/ numbers where the shadow falls on each hour.
- 5) When the items are in place, you should have an accurate sundial!