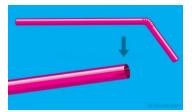

#### How to make it:

Take the card, draw the head and tail of the wind vane on it, and cut out these portions using scissors.

Take the drinking straw and give it small cuts on either end (as shown in the illustration below.)

Insert the head and tail of your wind vane in the cuts that have been made in the straw.

Take the pin, pierce it through the drinking straw in the centre and attach the straw to the rubber on the pencil.