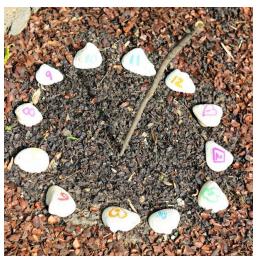

### How to make your own 'Sundial'

(A) (B)

#### What you will need:

| Α                   | В                            |
|---------------------|------------------------------|
| Paper plate         | Circular area (10-12 inches) |
| Paint/ pens/pencils | Stones or shells             |
|                     | Stick                        |

#### **How to make your sundial work:**

- 1) The goal is when the sun is directly overhead at 12 noon, you want the shadow of your stick to be the shortest.
  - \*\* Use a clock to time the shadow between 10 am and 1 pm to mark the point where the shadow was shortest on the circle.\*\*
- 2) Once you find the shortest shadow, place a marker at that spot for 12.
- 3) Check the stick's shadow on the hour to get an idea of how far apart your seashells or rocks will need to be on your circle. The same applies to the angle of the numbers on the paper plate version.
- 4) Based on your stick markings, set up your sundial clock by placing the items/ numbers where the shadow falls on each hour.
- 5) When the items are in place, you should have an accurate sundial!