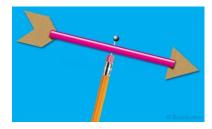

## Make your own 'Wind Vane'

#### How to make it:

Take the card, draw the head and tail of the wind vane on it, and cut out these portions using scissors.

Take the drinking straw and give it small cuts on either end (as shown in the illustration below.)

Insert the head and tail of your wind vane in the cuts that have been made in the straw.

Take the pin, pierce it through the drinking straw in the centre and attach the straw to the rubber on the pencil.