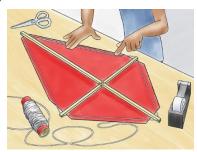

## How to make your own 'Kite'

#### What you will need:

2 x long wooden skewers or light sticks String Selotape Paper, plastic bag or light material

#### How to make your kite:

- 1) Make a 'T' shape with your two sticks and secure in the centre with tape or string.
- 2) If using paper or material as the main body of the kite, decorate.
- 3) Cut a diamond shape out of your chosen material and cut the points off each corner. Cover the 'T' shape of the wooden sticks. Attach the material to all four ends of the sticks with tape or string.
- 4) Join each end of the 'T' Shape with string and tape (as pictured above) to keep the structure stable.
- 5) Attach one end of a good length of string to the centre of the 'T' shape.

Now see if you can make it fly!