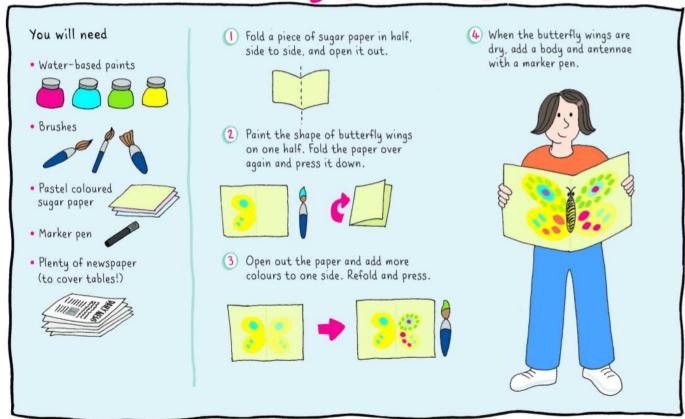

feet?

**Speed Bounce -** How many two-footed jumps can you complete over a low object (side to side) in 30 seconds? (Use an object about 15cm high if you can).

**High Knees** - How many high knee raises can you do in 30 seconds? Keep your back straight and bring one knee up to waist height in front of you then the other knee and keep alternating.

**Lesley's Step challenge -** Step up and down from one small step (eg bottom stair). How many can you do in 30 seconds? Swap to the other leg and repeat.

**Stand up and Sit Down** - How many times in a minute can you stand up and sit down from a normal height chair (dining room chair for example)? Keep your back straight and don't use your hands.

How does your score compare with your last 2 Mondays?









# Make a butterfly painting







www.wildlifewatch.org.uk









## How to make your own 'Rainstick'



#### What you will need:

A kitchen roll or pringle tube
Paint
Rigid paper
2 X elastic bands
Lentils or rice

#### **How to make it:**

- 1) Paint the tube and leave to dry.
- 2) Fill the tube to about a 1/5 full with lentils or rice.
- 3) Secure the ends of the tube with the rigid paper and elastic bands.
- 4) Tip the tube from one side to the other and hear the 'rain' fall.









## Make your own 'Wind Vane'

#### What you will need:

Card

Scissors

**Drinking straw** 

Pin

Pencil with a rubber

Paper cup

#### How to make it:

Take the card, draw the head and tail of the wind vane on it, and cut out these portions using scissors.



Take the drinking straw and give it small cuts on either end (as shown in th