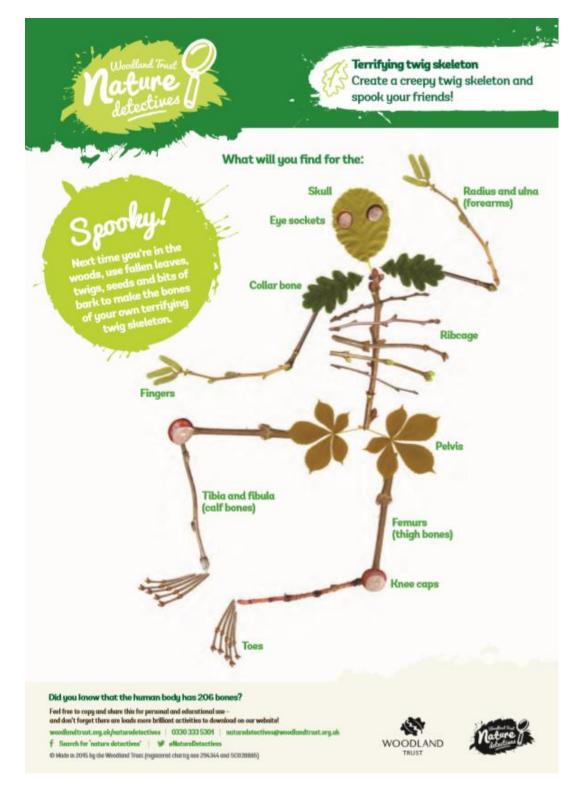

– at least 30 items which can be

positioned like a dish or turned the other way up like a dome.

**Playing Space:** Garden, room, hall depending on the number of players.

Aim: To be the player with the most 'domes' or 'dishes' left

#### **How to Play:**

Decide which player(s) is the "domes" and which is the "dishes".

All objects are put into the playing space, half turned one way up and half turned the other way.

On the word 'Go!' the players enter the playing space and try to turn the objects the right way up depending on whether they are a dome or dish. The winning player is the one which has the most objects turned their way up in the playing time.

#### Variations:

Move around the playing space in different ways (hopping, all fours, sideways etc)









## **Twig Skeleton**











## How to make your own 'Kite'



#### What you will need:

2 x long wooden skewers or light sticks String Selotape Paper, plastic bag or light material

#### How to make your kite:



- 1) Make a 'T' shape with your two sticks and secure in the centre with tape or string.
- 2) If using paper or material as the main body of the kite, decorate.
- 3) Cut a diamond shape out of your chosen material and cut the points off each corner. Cover the 'T' shape of the wooden sticks. Attach the material to all four ends of the sticks with tape or string.
- 4) Join each end of the 'T' Shape with string and tape (as pictured above) to keep the structure stable.
- 5) Attach one end of a good length of string to the centre of the 'T' shape.

Now see if you can make it fly!









# Scavenger H