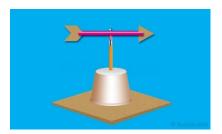

## Make your own 'Wind Vane'

Make a base for your wind vane using a paper cup or box. You simply pierce a hole in the paper cup and place the pencil in it.

Now you can see which way the wind is blowing!

(This might help with flying the kite you make this afternoon! (5)