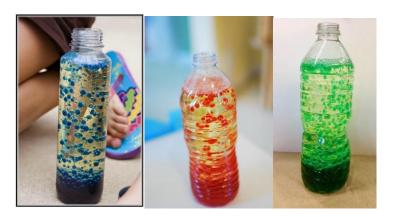

### How to make your own 'Lava Lamp'

#### What you will need:

Vegetable Oil

Water

Clear Bottle

**Food Colouring** 

Alka Seltzer Tablets - broken into smaller pieces – **THESE MUST NOT BE EATEN – ADULT SUPERVISION REQUIRED.** 

#### How to make your lava lamp:

- 1) Fill the bottle 1/3 of the way full with water.
- 2) Add the food colouring colours of your choice.
- 3) Fill the bottle the almost all of the way to the top with vegetable oil. Leave a little room to allow for the reaction to have space to work!
- 4) Break the Alka Seltzer into 4 or 5 pieces. Place one or two at a time into the lava lamp and watch what happens!
- 5) Continue putting in one or two Alka Seltzer pieces every few minutes or once the reaction has settled.

TOP TIP: Go into a darkened room and put a torch behind the lamp.

NOTE: Please make sure you do NOT screw the lid onto the bottle while the reaction from the Alka Seltzer is happening. The reaction will build up and may cause your container to explode!