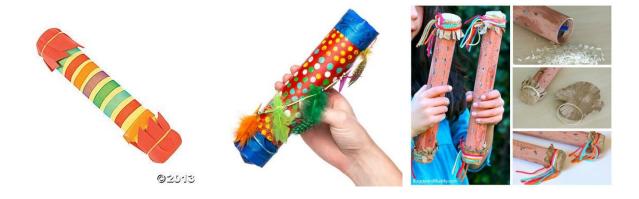

## How to make your own 'Rainstick'

#### What you will need:

A kitchen roll or pringle tube
Paint
Rigid paper
2 X elastic bands
Lentils or rice

#### **How to make it:**

- 1) Paint the tube and leave to dry.
- 2) Fill the tube to about a 1/5 full with lentils or rice.
- 3) Secure the ends of the tube with the rigid paper and elastic bands.
- 4) Tip the tube from one side to the other and hear the 'rain' fall.