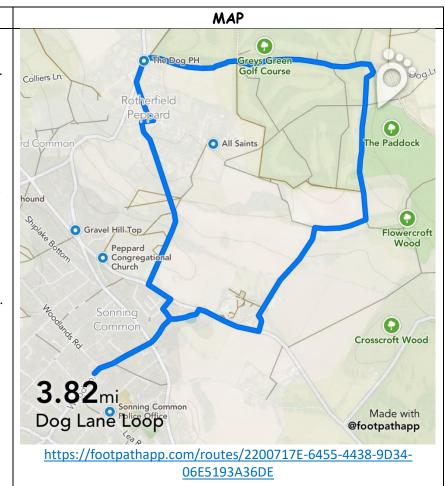

## Dog Lane Loop

**DIFFICULTY RATING:** MODERATE Woodland trails; fields, lanes and steep ascents/ descents in places.

Complete the 'Animal Footprint Hunt' on the next page.

## ROUTE

- 1. Start in the centre of Sonning Common on Wood Lane.
- 2. Head down the hill and head straight across the road to Widmore Lane.
- 3. Walk up Widmore Lane and at the end of the road, turn right onto Blounts Court Road.
- 4. Walk for approx. 300m & then take the first footpath on your left. (Kidbys sheds.)
- 5. Follow the track for about  $\frac{1}{4}$  mile & then turn right.
- 6. Follow that path around the edge of the field, bending left into the woodland.
- 7. Follow this path straight through the woods until you reach the track at the end. This is Dog Lane.
- 8. Turn left & follow Dog Lane until it reaches the main road. This is the B481.
- 9. Turn left & follow the road until you reach Peppard Primary School.
- 10. When you reach the school, take the road on your right & then head down Springwood Lane which will be on your left.
- 11. When you reach the end of the road, take the footpath down into the woodland.
- 12. Go through the kissing gate & take the path diagonally left across the field to the woodland.
- 13. Take the path straight up through the wood (past the Elephant well) and continue to follow the path until you reach the end of the field.
- 14. You are now on Blounts Court Road.
- 15. Turn left, then next right onto Churchill Crescent.
- 16. Turn left onto Pond End Road & then right onto Widmore Lane.
- 17. Continue straight (crossing the Peppard Road) & you will arrive back in the village centre.

## Dog Lane Loop