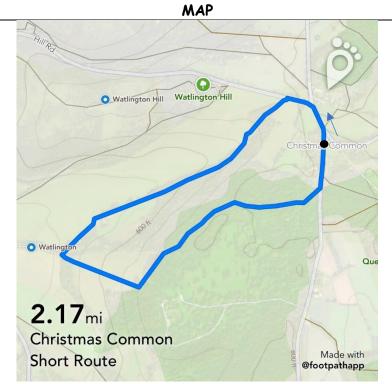

## Christmas Common: Short Route

DIFFICULTY RATING: MEDIUM/ HIGH: Relatively short in distance but extremely hilly in places.

START POINT: Fox and Hounds, OX49 5HL. There is parking in the lay-by opposite the pub.

## ROUTE

- 1. Turn left out of the Fox and Hounds; pass Christmas Common Farm on your left and take the next left turn onto Hill Road.
- 2. On Hill Road, take the next footpath you see on your left.
- 3. Follow this footpath downhill; you will have woodland on your left and beautiful views to your right. Continue forwards along this path.
- 4. Pass the houses on your left and at the next path junction, turn left and you will climb up a steep hill. The views from the top are spectacular!
- 5. Again, turn left at the next path junction and follow the central path through the woodland until it brings you to a road. It is well sign-posted with white arrows on the trees.
- 6. When you reach the road, turn left and follow the road. This will take you back to the Fox and Hounds pub.