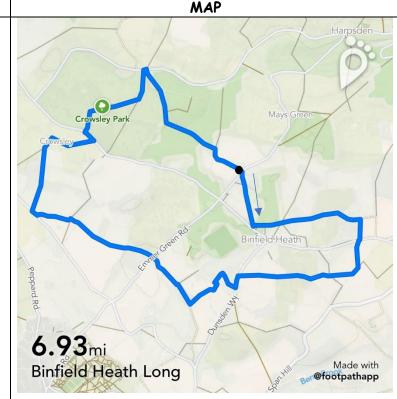

## Binfield Heath: Long Route

**DIFFICULTY RATING:** MEDIUM/HIGH: Varying terrain across woodland/farm tracks and hilly in places.

START POINT: Bottle and Glass pub, Bones Lane, Binfield Heath, RG9 4JT

## ROUTE

- 1. Starting at the pub, head along Common Lane which is in front of you slightly to the right.
- 2. You will eventually meet Kiln Lane on your left. Follow Kiln Lane for about  $\frac{1}{2}$  mile and then turn right. This will take you to Shiplake Row.
- 3. Cross Shiplake Row and continue to follow the footpath in front of you. This will take you past 'Orwells' on your right.
- 4. Continue straight until you meet a path junction then turn right. Keep on the main path and cross Keeps Lane. You will eventually meet Dunsden Way. Turn left onto Dunsden Way and then turn right onto Green Lane. At the end of Green Lane, take the footpath on your left.
- 5. When you meet Gravel Road, turn left and then take the first footpath on your right.
- 6. Follow this footpath until you meet Tagg Lane. Turn right and follow this footpath straight until you meet the Emmer Green Road.
- 7. Cross the road and follow the footpath straight in front of you. Continue to follow until it takes you through a garden and briefly out onto the road. Turn right onto the road and then take the next footpath on your right across a field.
- 8. Follow this, keeping right and it will eventually take you to a lane. Turn right and follow the lane to the end. Turn left onto the road and then take the next footpath on your right through large gates with dog's heads on top. This is Crowsley Park.
- 9. Head up the drive and then go through the two green gates on your right. Continue through the next kissing gate and continue straight until you meet the main path.
- 10. Turn left onto the path and follow this downhill onto the road. Turn sharp right and double back on yourself up a path through woodland.
- 11. Remain on the central path and this will take you back to the Bottle and Glass pub.